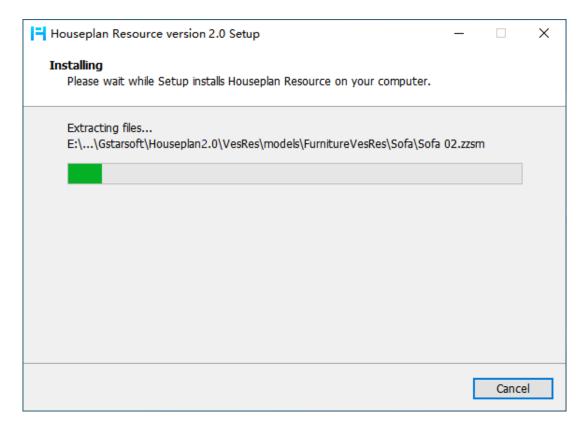

3) Click "Finish" button to exit wizard. The resource pack has been successfully installed.

4) Use all resources in Houseplan 2.0 without downloading them.

www.gstarcad.net/houseplan/