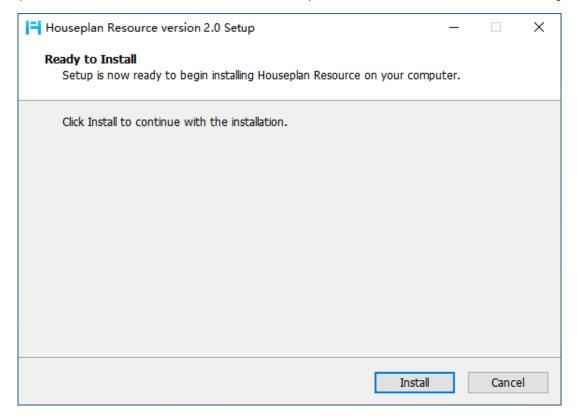

1) Double-click on the downloaded executable file to open the Resource Pack Installation Wizard dialog box.

2) Click "Install" button to install the resource pack. It will be automatically installed in the installation path of Houseplan 2.0 platform without selecting an installation path.