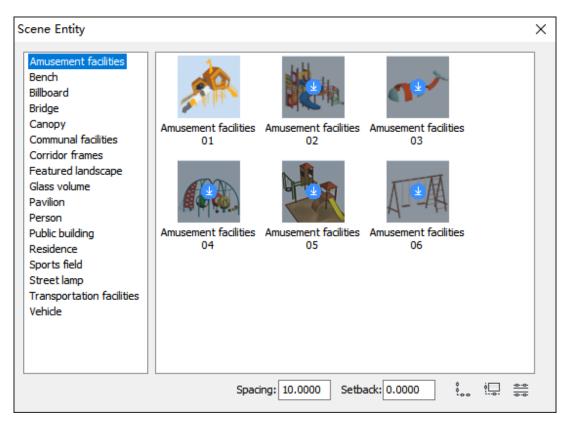

## 1. Installation Description

When Houseplan 2.0 is installed on a computer connected to the Internet, the model entities of backgrounds, plants, and other types in the Houseplan 2.0 can be downloaded by double-clicking and used.

When Houseplan 2.0 is installed on a computer not connected to the Internet, the model entities of backgrounds, plants, and other types in the Houseplan 2.0 cannot be downloaded from the Internet. If you need to use these model entities, you need to install the resource pack.

After installing the resource pack, all resources can be used without downloading.