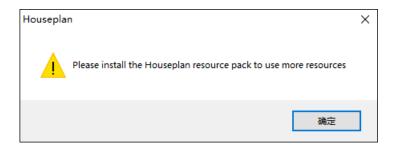

When Houseplan 2.0 is installed on a computer not connected to the Internet, the model entities of backgrounds, plants, and other types in the Houseplan 2.0 cannot be downloaded from the Internet. If you need to use these model entities, you need to install the resource pack.

After installing the resource pack, all resources can be used without downloading.